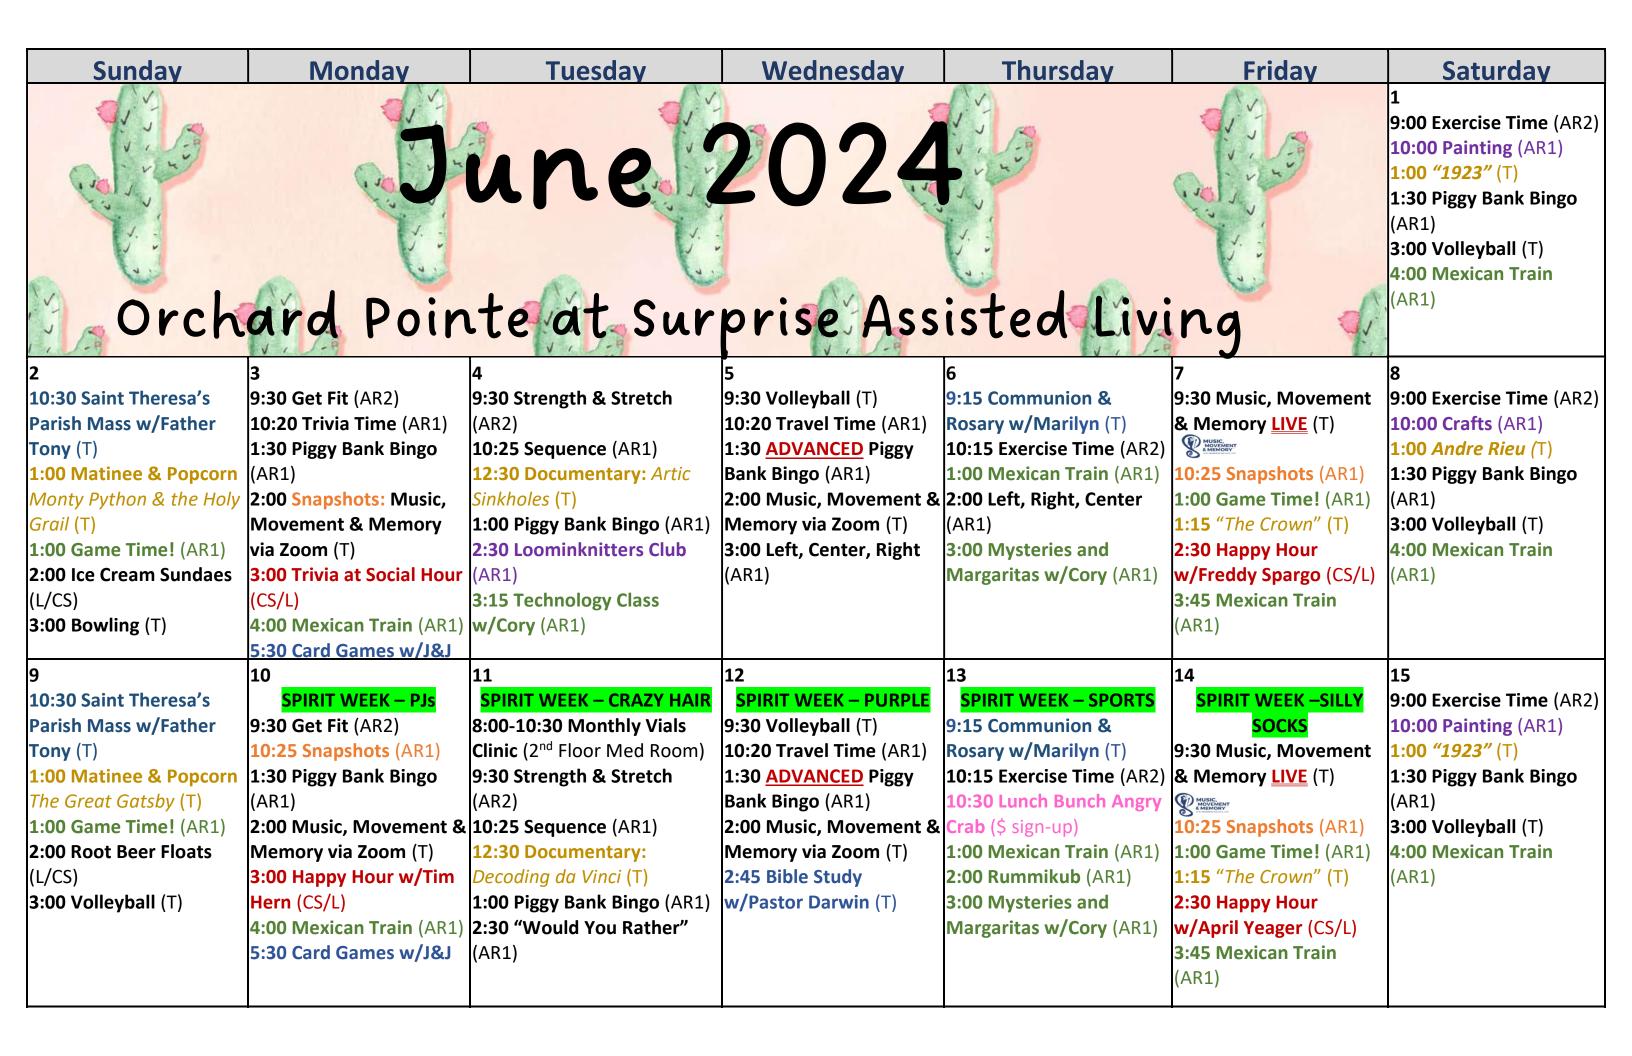

| Sunday                       | Monday                       | Tuesday                     | Wednesday                      | Thursday                         | Friday                      | Saturday                    |
|------------------------------|------------------------------|-----------------------------|--------------------------------|----------------------------------|-----------------------------|-----------------------------|
|                              | 17                           | 18                          | 19                             | 1                                | 21                          | 22                          |
|                              | <b>9:30 Get Fit</b> (AR2)    | 9:30 Town Hall w/Becky (T)  | 9:30 Volleyball w/CeCe         |                                  | 9:30 Music, Movement        | 9:00 Exercise Time (AR2)    |
|                              | •                            | 10:25 Sequence (AR1)        | · ·                            | Rosary w/Marilyn (T)             | & Memory LIVE (T)           | <b>10:00 Crafts</b> (AR1)   |
| Tony (T)                     | • •                          | 11:30 Ambassador Luncheon   | 1                              | 10:15 Exercise Time (AR2)        |                             | 1:00 Lawrence Welk          |
| 1:00 Matinee & Popcorn       | (AR1)                        | (PDR)                       |                                | 1:30 Arts & Crafts               | 10:25 Snapshots (AR1)       | Show (T)                    |
| Parenthood (T)               | 2:00 Snapshots: Music,       | 12:30 Documentary: Ancient  | w/Pastor Darwin (T)            | w/Teresa (AR1)                   | 1:00 Game Time! (AR1)       | 1:30 Piggy Bank Bingo       |
| 1:00 Game Time! (AR1)        | Movement & Memory            | Builders of the Amazon (T)  | 1:30 ADVANCED Piggy            | 2:00 Chef's Chat (L)             | <b>1:15</b> "The Crown" (T) | (AR1)                       |
| 2:00 Ice Cream Sundaes       | via Zoom (T)                 |                             |                                | 3:00 Mysteries and               | 2:30 Happy Hour             | 3:00 Volleyball (T)         |
| (L/CS)                       | 3:00 Social Hour             | 2:30 Loominknitters Club    | 2:00 Music, Movement &         |                                  | w/Singer Lorenzo (CS/L)     | 4:00 Mexican Train          |
| <b>3:00 Bowling</b> (T)      | w/singer Ken Levine          | (AR1)                       | Memory via Zoom (T)            |                                  | 3:45 Mexican Train          | (AR1)                       |
|                              | (CS/L)                       | 3:15 Technology Class       | 3:00 Sing and Wine             |                                  | (AR1)                       |                             |
|                              | 4:00 Mexican Train (AR1)     | w/Teresa (AR1)              | Down w/Donna (CS/L)            |                                  |                             |                             |
|                              | 5:30 Card Games w/J&J        |                             |                                |                                  |                             |                             |
| 23                           | 24                           | 25                          | 26                             | 27                               | 28                          | 29                          |
| 10:30 Saint Theresa's        | <b>9:30 Get Fit</b> (AR2)    | 9:30 Strength & Stretch     | 9:30 Volleyball (T)            | 9:15 Communion &                 | 9:30 Music, Movement        | 9:00 Exercise Time (AR2)    |
| Parish Mass w/Father         | <b>10:25 Snapshots</b> (AR1) | _                           | <b>10:20 Travel Time</b> (AR1) | Rosary w/Marilyn (T)             | & Memory LIVE (T)           | <b>10:00 Painting</b> (AR1) |
| Tony (T)                     | 1:30 Piggy Bank Bingo        | 9:30 Goodwill Outing (\$    | 1:30 ADVANCED Piggy            | <b>9:30 Walmart</b> (\$ Sign-up) | MUSIC.<br>MOVEMENT & MEMORY | 1:00 <i>"1923"</i> (T)      |
| 1:00 Matinee & Popcorn       | (AR1)                        | Sign-Up)                    |                                |                                  | 10:25 Snapshots (AR1)       | 1:30 Piggy Bank Bingo       |
| Westside Story (AR2)         | 2:00 Snapshots: Music,       | <b>10:25 Sequence</b> (AR1) | 2:00 Music, Movement &         | 2:00 Men's Club w/Chef           | 1:00 Game Time! (AR1)       | (AR1)                       |
| 1:00 Game Time! (AR1)        | Movement & Memory            | 12:30 Documentary: Cat      | Memory via Zoom (⊤)            | <b>&amp; Wayne</b> (GR)          | <b>1:15</b> "The Crown" (T) | 3:00 Volleyball (T)         |
| 1:30 Ice Cream Sundaes       | via Zoom (⊤)                 | Tales (T)                   | 3:00 Myths & Ironies of        | 3:00 Mysteries and               | 2:30 Birthday Happy         | 4:00 Mexican Train          |
| (L/CS)                       | 3:00 Trivia at Social Hour   | 1:00 Piggy Bank Bingo (AR1) | American History w/Bob         | Margaritas w/Cory (AR1)          | Hour w/Glenn Miller         | (AR1)                       |
| 4:00 Dinner & a Movie        | (CS/L)                       | 2:30 Dessert Taco Tuesday   | the History Guy (T)            |                                  | (CS/L)                      |                             |
| (Sign-Up) (T)                | 4:00 Mexican Train (AR1)     | (CS/L)                      |                                |                                  | 3:45 Mexican Train          |                             |
|                              | 5:30 Card Games w/J&J        |                             |                                |                                  | (AR1)                       |                             |
| 30                           | <b>Raymond M - 06/05</b>     |                             |                                |                                  | LOCATION and COLOR R        | Kev                         |
| 10:30 Saint Theresa's        | Harry F - 06/06              |                             |                                | (L) Lobby                        | Blue - Spiritual/Volunt     | -                           |
| Parish Mass w/Father         |                              | narry F -                   | •                              | (AR1) 1st Floor Activity Roo     |                             | ment, Social Meetings       |
| Tony (T)                     |                              | June G -                    | •                              | (AR2) 2nd Floor Activity Ro      | om Purple - Clubs           |                             |
| 1:00 Matinee &               |                              |                             | •                              | (GR) Game Room                   | <b>Orange - Snapshot</b>    |                             |
| Popcorn                      |                              | Patty B –                   | •                              | (DR) Dining Room                 | Brown - Movies, Docu        | -                           |
| Unfrosted (T)                |                              |                             | •                              | (PDR) Private Dining Room        |                             | /Vendor Events              |
| <b>1:00 Game Time!</b> (AR1) |                              | Betty Jean                  | H - 06/24                      | (CS) Coffee Shop<br>(T) Theater  | Pink - Outing               |                             |
| 2:00 Ice Cream Sundaes       |                              | Kathy R -                   | 06/24                          | (BF1) Back Family Room           |                             |                             |
| (L/CS)                       |                              | Arlene M                    | - 06/28                        | 15. 1) back raining Nooni        |                             |                             |
| 3:00 Volleyball (⊤)          |                              |                             |                                |                                  |                             |                             |